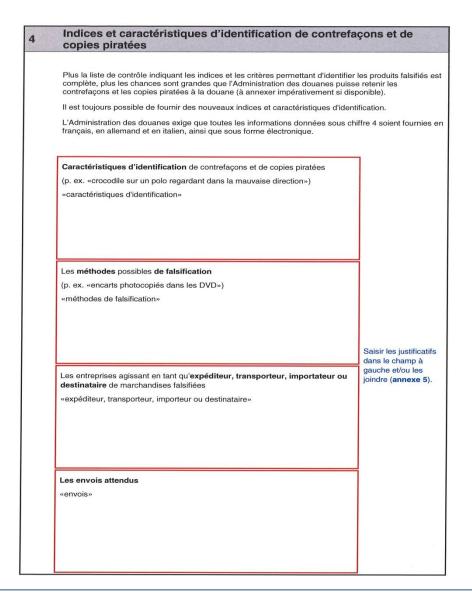

#### 3 Marchandises couvertes par l'intervention

Plus vous fournissez d'indications (désignation de la marchandise, description de la marchandise, liste des importateurs), plus l'Administration des douanes aura de la facilité à reconnaître les marchandises couvertes par l'intervention.

L'Administration des douanes requiert une description en allemand, en français et en italien et sous forme électronique.

Il est possible de demander la rétention d'autant de marchandises que souhaité. Si la demande concerne plus de deux marchandises, il suffit de copier autant de fois que nécessaire le tableau 3.2 et de l'insérer dans le formulaire. La liste des entreprises autorisées à importer (tableau 3.1) peut être annexée une seule fois, sauf si les canaux de distribution sont différents (dans ce cas, copier et annexer chaque liste).