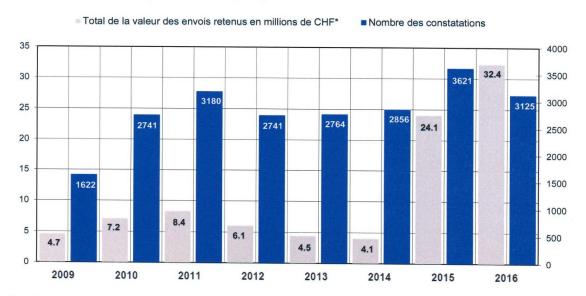

#### **Statistics**

#### General Figures 2016

2016: Droit sur les biens immatériels

I. Trafic des marchandises de commerce (y compris envois expédiés par poste ou par courrier rapide)

\*La valeur correspond à des produits originaux comparables; elle ne comprend pas 1028 envois de médicaments qui ont été retenus en vertu de la loi sur les produits thérapeutique et 1387 envois de montres et bijoux qui ont été retenus par les bureaux de contrôle métaux précieux sur la base de la loi sur le contrôle des métaux précieux.