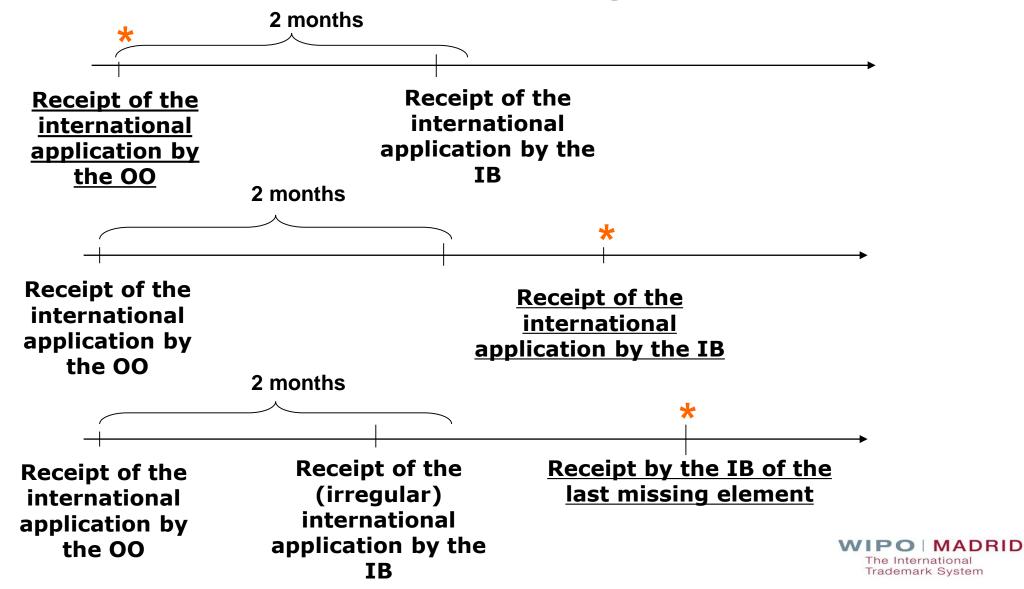

#### Step 1:

Which member(s) are you interested in?

| Republic of Korea | ~ | All available information                                                                                                                                                                                                                                                                                                                                                                                                                                                                                                                                                                                                                                                                                                                                                                                                                                                                                                                                                                                                                                                                                                                                                                                                                                                                                                                                                                                                                                                                                                                                                                                                                                                                                                                                                                                                                                                                                                                                                                                                                                                                                                   |          |                                                                                                                                                     |            |  |  |
|-------------------|---|-----------------------------------------------------------------------------------------------------------------------------------------------------------------------------------------------------------------------------------------------------------------------------------------------------------------------------------------------------------------------------------------------------------------------------------------------------------------------------------------------------------------------------------------------------------------------------------------------------------------------------------------------------------------------------------------------------------------------------------------------------------------------------------------------------------------------------------------------------------------------------------------------------------------------------------------------------------------------------------------------------------------------------------------------------------------------------------------------------------------------------------------------------------------------------------------------------------------------------------------------------------------------------------------------------------------------------------------------------------------------------------------------------------------------------------------------------------------------------------------------------------------------------------------------------------------------------------------------------------------------------------------------------------------------------------------------------------------------------------------------------------------------------------------------------------------------------------------------------------------------------------------------------------------------------------------------------------------------------------------------------------------------------------------------------------------------------------------------------------------------------|----------|-----------------------------------------------------------------------------------------------------------------------------------------------------|------------|--|--|
| 🔲 Denmark         |   |                                                                                                                                                                                                                                                                                                                                                                                                                                                                                                                                                                                                                                                                                                                                                                                                                                                                                                                                                                                                                                                                                                                                                                                                                                                                                                                                                                                                                                                                                                                                                                                                                                                                                                                                                                                                                                                                                                                                                                                                                                                                                                                             |          |                                                                                                                                                     |            |  |  |
| Egypt             |   | General information and contact                                                                                                                                                                                                                                                                                                                                                                                                                                                                                                                                                                                                                                                                                                                                                                                                                                                                                                                                                                                                                                                                                                                                                                                                                                                                                                                                                                                                                                                                                                                                                                                                                                                                                                                                                                                                                                                                                                                                                                                                                                                                                             | details  | ↑                                                                                                                                                   |            |  |  |
| 🔲 Estonia         |   | Contact information                                                                                                                                                                                                                                                                                                                                                                                                                                                                                                                                                                                                                                                                                                                                                                                                                                                                                                                                                                                                                                                                                                                                                                                                                                                                                                                                                                                                                                                                                                                                                                                                                                                                                                                                                                                                                                                                                                                                                                                                                                                                                                         |          |                                                                                                                                                     |            |  |  |
| European Union    |   | Membership in Madrid Union,                                                                                                                                                                                                                                                                                                                                                                                                                                                                                                                                                                                                                                                                                                                                                                                                                                                                                                                                                                                                                                                                                                                                                                                                                                                                                                                                                                                                                                                                                                                                                                                                                                                                                                                                                                                                                                                                                                                                                                                                                                                                                                 | date of  | f entry into force                                                                                                                                  |            |  |  |
| Finland           | = | Declarations and notifications                                                                                                                                                                                                                                                                                                                                                                                                                                                                                                                                                                                                                                                                                                                                                                                                                                                                                                                                                                                                                                                                                                                                                                                                                                                                                                                                                                                                                                                                                                                                                                                                                                                                                                                                                                                                                                                                                                                                                                                                                                                                                              |          | -                                                                                                                                                   |            |  |  |
| France            |   | Laws on trademarks                                                                                                                                                                                                                                                                                                                                                                                                                                                                                                                                                                                                                                                                                                                                                                                                                                                                                                                                                                                                                                                                                                                                                                                                                                                                                                                                                                                                                                                                                                                                                                                                                                                                                                                                                                                                                                                                                                                                                                                                                                                                                                          |          |                                                                                                                                                     |            |  |  |
| 🔲 Gambia          |   | Requests for cancellation of response of the second sec | egistrat | ion due to non-use of mark                                                                                                                          |            |  |  |
| 🔲 Georgia         |   | Information about your Office of C                                                                                                                                                                                                                                                                                                                                                                                                                                                                                                                                                                                                                                                                                                                                                                                                                                                                                                                                                                                                                                                                                                                                                                                                                                                                                                                                                                                                                                                                                                                                                                                                                                                                                                                                                                                                                                                                                                                                                                                                                                                                                          | rigin *  |                                                                                                                                                     |            |  |  |
| Cermany           |   |                                                                                                                                                                                                                                                                                                                                                                                                                                                                                                                                                                                                                                                                                                                                                                                                                                                                                                                                                                                                                                                                                                                                                                                                                                                                                                                                                                                                                                                                                                                                                                                                                                                                                                                                                                                                                                                                                                                                                                                                                                                                                                                             |          |                                                                                                                                                     |            |  |  |
| 🔲 Ghana           |   | Methods of filing international application                                                                                                                                                                                                                                                                                                                                                                                                                                                                                                                                                                                                                                                                                                                                                                                                                                                                                                                                                                                                                                                                                                                                                                                                                                                                                                                                                                                                                                                                                                                                                                                                                                                                                                                                                                                                                                                                                                                                                                                                                                                                                 |          |                                                                                                                                                     |            |  |  |
| Greece            |   | Filing language Handling fee . Option to pay M                                                                                                                                                                                                                                                                                                                                                                                                                                                                                                                                                                                                                                                                                                                                                                                                                                                                                                                                                                                                                                                                                                                                                                                                                                                                                                                                                                                                                                                                                                                                                                                                                                                                                                                                                                                                                                                                                                                                                                                                                                                                              | Andrid ! | System fees through Office                                                                                                                          |            |  |  |
| Hungary           |   |                                                                                                                                                                                                                                                                                                                                                                                                                                                                                                                                                                                                                                                                                                                                                                                                                                                                                                                                                                                                                                                                                                                                                                                                                                                                                                                                                                                                                                                                                                                                                                                                                                                                                                                                                                                                                                                                                                                                                                                                                                                                                                                             | iaunu v  | System lees through Olice                                                                                                                           |            |  |  |
| Iceland           |   | Information about members you a                                                                                                                                                                                                                                                                                                                                                                                                                                                                                                                                                                                                                                                                                                                                                                                                                                                                                                                                                                                                                                                                                                                                                                                                                                                                                                                                                                                                                                                                                                                                                                                                                                                                                                                                                                                                                                                                                                                                                                                                                                                                                             | ire desi | ignating ↑                                                                                                                                          |            |  |  |
| 🔲 India           |   | When Designating                                                                                                                                                                                                                                                                                                                                                                                                                                                                                                                                                                                                                                                                                                                                                                                                                                                                                                                                                                                                                                                                                                                                                                                                                                                                                                                                                                                                                                                                                                                                                                                                                                                                                                                                                                                                                                                                                                                                                                                                                                                                                                            | î        | Types of trademarks that can be protected                                                                                                           |            |  |  |
|                   | * |                                                                                                                                                                                                                                                                                                                                                                                                                                                                                                                                                                                                                                                                                                                                                                                                                                                                                                                                                                                                                                                                                                                                                                                                                                                                                                                                                                                                                                                                                                                                                                                                                                                                                                                                                                                                                                                                                                                                                                                                                                                                                                                             |          | Requirements for representation of mark                                                                                                             |            |  |  |
|                   |   | Examination before the                                                                                                                                                                                                                                                                                                                                                                                                                                                                                                                                                                                                                                                                                                                                                                                                                                                                                                                                                                                                                                                                                                                                                                                                                                                                                                                                                                                                                                                                                                                                                                                                                                                                                                                                                                                                                                                                                                                                                                                                                                                                                                      | Ļ        | Additional requirements for protection of collective, certification and                                                                             |            |  |  |
|                   |   | Office                                                                                                                                                                                                                                                                                                                                                                                                                                                                                                                                                                                                                                                                                                                                                                                                                                                                                                                                                                                                                                                                                                                                                                                                                                                                                                                                                                                                                                                                                                                                                                                                                                                                                                                                                                                                                                                                                                                                                                                                                                                                                                                      |          | guarantee marks                                                                                                                                     |            |  |  |
|                   |   | Provisional Refusals (ex                                                                                                                                                                                                                                                                                                                                                                                                                                                                                                                                                                                                                                                                                                                                                                                                                                                                                                                                                                                                                                                                                                                                                                                                                                                                                                                                                                                                                                                                                                                                                                                                                                                                                                                                                                                                                                                                                                                                                                                                                                                                                                    | 4        | <ul> <li>Information on classification practices</li> <li>Information on databases of acceptable terms for classification of goods &amp;</li> </ul> |            |  |  |
|                   |   | officio)                                                                                                                                                                                                                                                                                                                                                                                                                                                                                                                                                                                                                                                                                                                                                                                                                                                                                                                                                                                                                                                                                                                                                                                                                                                                                                                                                                                                                                                                                                                                                                                                                                                                                                                                                                                                                                                                                                                                                                                                                                                                                                                    |          | services                                                                                                                                            |            |  |  |
|                   |   | Oppositions                                                                                                                                                                                                                                                                                                                                                                                                                                                                                                                                                                                                                                                                                                                                                                                                                                                                                                                                                                                                                                                                                                                                                                                                                                                                                                                                                                                                                                                                                                                                                                                                                                                                                                                                                                                                                                                                                                                                                                                                                                                                                                                 | Ļ        | Requirement of intention to use, and form in which such intention must be<br>submitted (where applicable)                                           | A          |  |  |
|                   |   | Third Party Observations                                                                                                                                                                                                                                                                                                                                                                                                                                                                                                                                                                                                                                                                                                                                                                                                                                                                                                                                                                                                                                                                                                                                                                                                                                                                                                                                                                                                                                                                                                                                                                                                                                                                                                                                                                                                                                                                                                                                                                                                                                                                                                    | Ļ        | Requirement to provide description of mark containing non-standard<br>characters                                                                    | ona<br>vst |  |  |
|                   |   | Interim Status                                                                                                                                                                                                                                                                                                                                                                                                                                                                                                                                                                                                                                                                                                                                                                                                                                                                                                                                                                                                                                                                                                                                                                                                                                                                                                                                                                                                                                                                                                                                                                                                                                                                                                                                                                                                                                                                                                                                                                                                                                                                                                              | Ļ        | Specific requirements to protect mark via the Madrid System                                                                                         |            |  |  |

#### Results

New search Edit search Summary Finland General information and contact details Information about your Office of Origin Information about members you are designating When Designating force

#### Save as PDF Finland Last update on : May 18, 2017 General information and contact details Contact information Name of Office: Finnish Patent and Registration Office Address: P.O. Box 1140, FI-00101 Helsinki, Finland Phone number: +358 29 509 5000 email: registry@prh.fi Fax: +358 29 509 5328 Website: www.prh.fi Opening hours: Monday - Friday, 9.00 am. to 4:15 pm. Contact for questions related to international registrations: Patricia Nyberg Email: tml.intreg@prh.fi Phone number: +358 9 6939 5257 Membership in Madrid Treaty: Madrid Agreement Union, date of entry into Entry into force: 1 April 1996 Declarations and Declarations and notifications: notifications made by Contracting Party . Extension of refusal period to 18 months (Article 5(2)(b) of the Protocol) **1ADRID** · Possible notification of refusal based on opposition, after system 18-month time limit (Article 5(2)(c) of the Protocol)