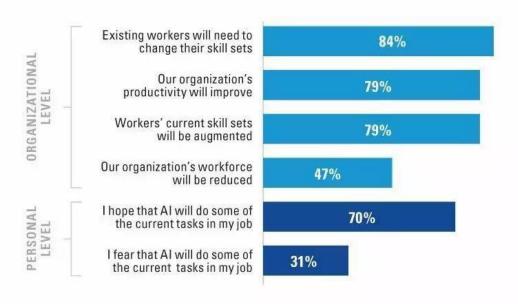

#### Al's effect on the workforce

How do you expect AI will affect the workforce in the next five years?

Percentage of respondents who somewhat or strongly agree with each statement

From IP+IT

To IP+IT+AI