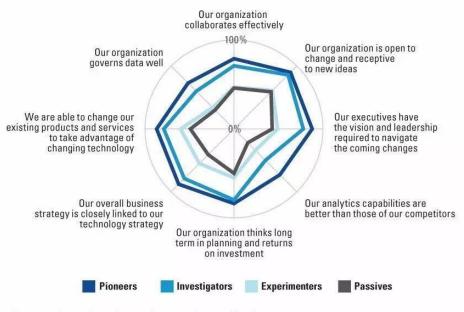

#### Link between AI and general organizational capabilities

To what extent do you agree with the following statements about your organization?

Percentage of respondents who somewhat or strongly agree with each statement