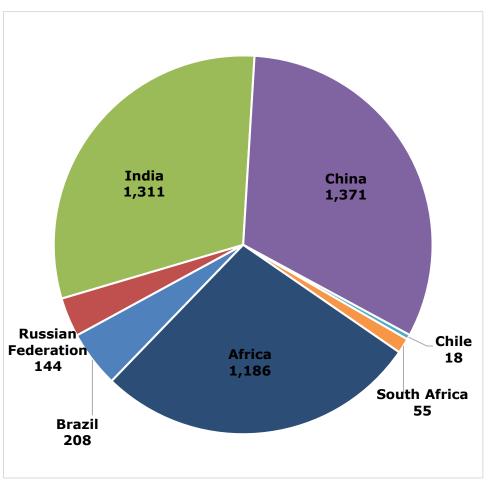

ey registered with the Bar Council of India.
- Patent Agent with a degree in mechanical engineering.
- Vast expertise in the mechanical, pharmaceutical, software and telecom sectors.





#### Description:

The BRIC countries (Brazil, Russia, India and China) are often cited as examples of nations that are progressing towards becoming developed markets and therefore of interest to investors and companies seeking a higher return, notwithstanding greater risk.

But what about other countries and regions?

The panel will take a look at Africa, Chile and one of the BRIC countries, India, to see what policies are being put in place to support the growth of a design industry as well as sufficient and efficient protection for trade marks.



#### Surface Size

### Population: 2015

(millions)









#### **GDP 2015**

(USD Billions)







## Growth Rate 2005-2015







## Growth Rate 2005-2015







## Growth Rate 2010 – 2015







#### Thank You



Bastiaan Koster bkoster@vonseidels.com www.vonseidels.com