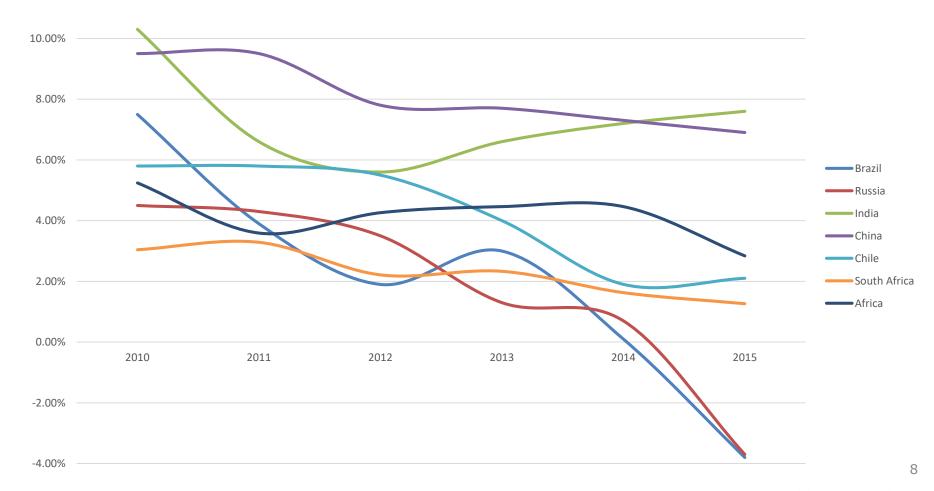

armaceutical, software and telecom sectors.





#### Description:

The BRIC countries (Brazil, Russia, India and China) are often cited as examples of nations that are progressing towards becoming developed markets and therefore of interest to investors and companies seeking a higher return, notwithstanding greater risk.

But what about other countries and regions?

The panel will take a look at Africa, Chile and one of the BRIC countries, India, to see what policies are being put in place to support the growth of a design industry as well as sufficient and efficient protection for trade marks.



#### Surface Size

### Population: 2015

(millions)









#### **GDP 2015**

(USD Billions)







## Growth Rate 2005-2015







## Growth Rate 2005-2015







## Growth Rate 2010 – 2015







#### Thank You



Bastiaan Koster bkoster@vonseidels.com www.vonseidels.com