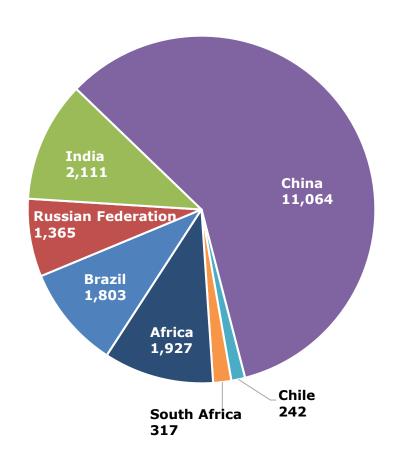

ia.
- Patent Agent with a degree in mechanical engineering.
- Vast expertise in the mechanical, pharmaceutical, software and telecom sectors.





#### Description:

The BRIC countries (Brazil, Russia, India and China) are often cited as examples of nations that are progressing towards becoming developed markets and therefore of interest to investors and companies seeking a higher return, notwithstanding greater risk.

But what about other countries and regions?

The panel will take a look at Africa, Chile and one of the BRIC countries, India, to see what policies are being put in place to support the growth of a design industry as well as sufficient and efficient protection for trade marks.



#### Surface Size

### Population: 2015

(millions)









#### **GDP 2015**

(USD Billions)







## Growth Rate 2005-2015







## Growth Rate 2005-2015







## Growth Rate 2010 – 2015







#### Thank You



Bastiaan Koster bkoster@vonseidels.com www.vonseidels.com