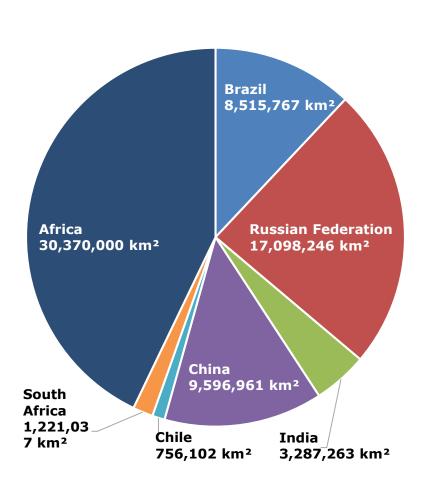

rney registered with the Bar Council of India.
- Patent Agent with a degree in mechanical engineering.
- Vast expertise in the mechanical, pharmaceutical, software and telecom sectors.





#### Description:

The BRIC countries (Brazil, Russia, India and China) are often cited as examples of nations that are progressing towards becoming developed markets and therefore of interest to investors and companies seeking a higher return, notwithstanding greater risk.

But what about other countries and regions?

The panel will take a look at Africa, Chile and one of the BRIC countries, India, to see what policies are being put in place to support the growth of a design industry as well as sufficient and efficient protection for trade marks.



#### Surface Size

### Population: 2015

(millions)









#### **GDP 2015**

(USD Billions)







## Growth Rate 2005-2015







## Growth Rate 2005-2015







## Growth Rate 2010 – 2015







#### Thank You



Bastiaan Koster bkoster@vonseidels.com www.vonseidels.com