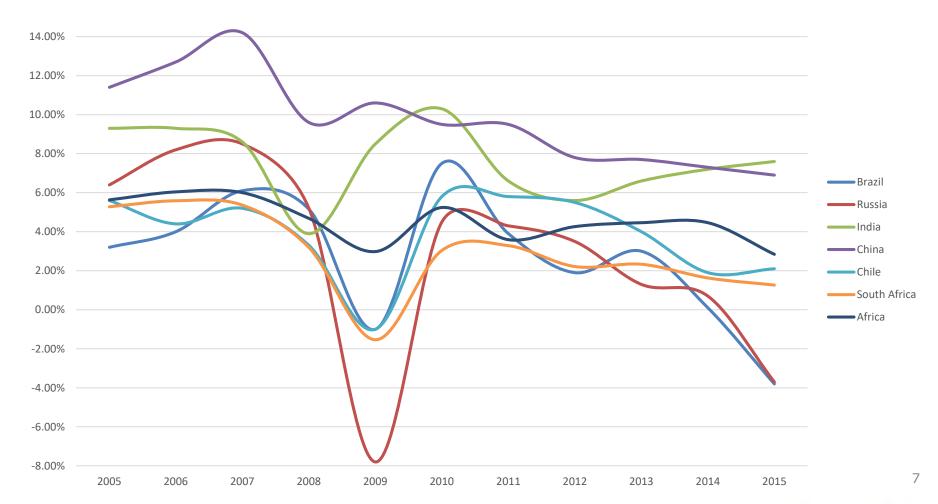

st expertise in the mechanical, pharmaceutical, software and telecom sectors.





#### Description:

The BRIC countries (Brazil, Russia, India and China) are often cited as examples of nations that are progressing towards becoming developed markets and therefore of interest to investors and companies seeking a higher return, notwithstanding greater risk.

But what about other countries and regions?

The panel will take a look at Africa, Chile and one of the BRIC countries, India, to see what policies are being put in place to support the growth of a design industry as well as sufficient and efficient protection for trade marks.



#### Surface Size

### Population: 2015

(millions)









#### **GDP 2015**

(USD Billions)







## Growth Rate 2005-2015







## Growth Rate 2005-2015







## Growth Rate 2010 – 2015







#### Thank You



Bastiaan Koster bkoster@vonseidels.com www.vonseidels.com