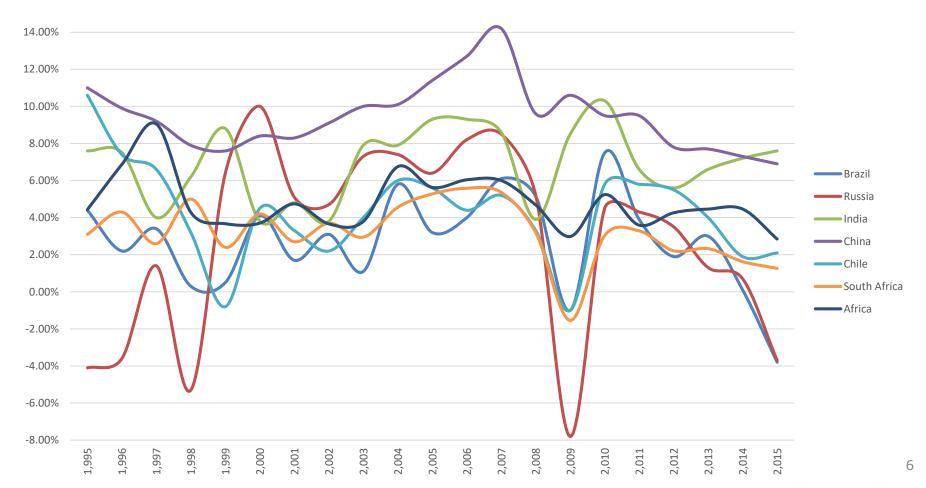

in mechanical engineering.
- Vast expertise in the mechanical, pharmaceutical, software and telecom sectors.





#### Description:

The BRIC countries (Brazil, Russia, India and China) are often cited as examples of nations that are progressing towards becoming developed markets and therefore of interest to investors and companies seeking a higher return, notwithstanding greater risk.

But what about other countries and regions?

The panel will take a look at Africa, Chile and one of the BRIC countries, India, to see what policies are being put in place to support the growth of a design industry as well as sufficient and efficient protection for trade marks.



#### Surface Size

### Population: 2015

(millions)









#### **GDP 2015**

(USD Billions)







## Growth Rate 2005-2015







## Growth Rate 2005-2015







## Growth Rate 2010 – 2015







#### Thank You



Bastiaan Koster bkoster@vonseidels.com www.vonseidels.com