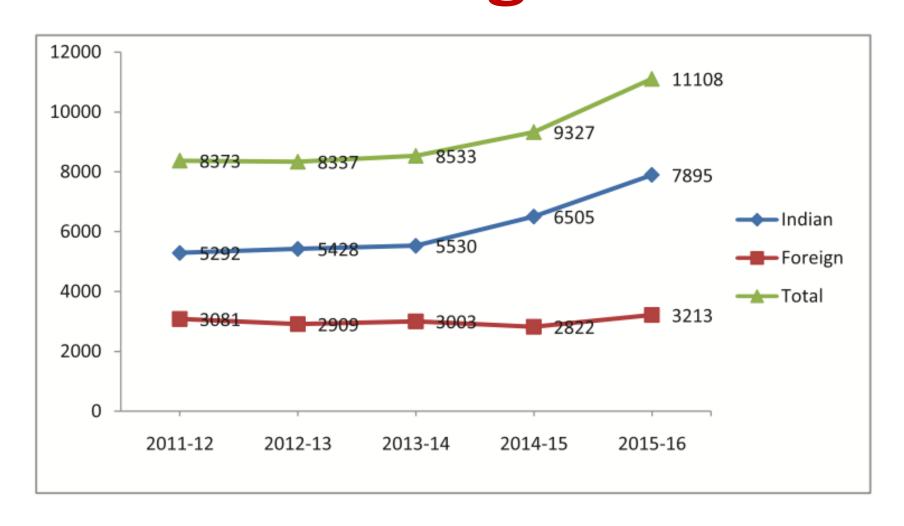

# Trademark Applications - Filed & Registered

# Applications - Indian & Foreign Origin