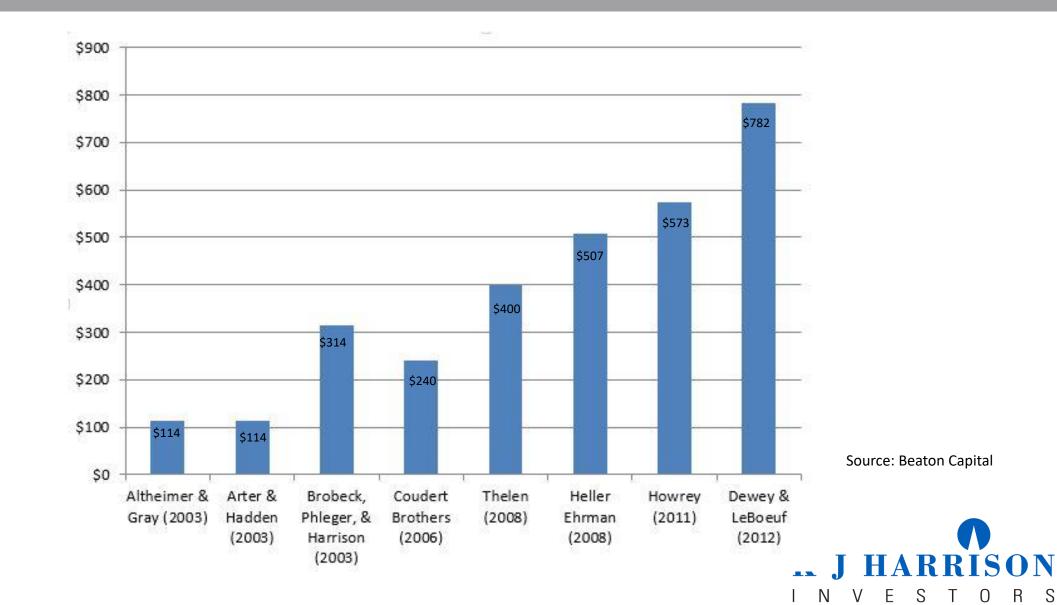

### FICPI WORLD CONGRESS Change, Strategy and Strategic Thinking Presented by Stephen R. Binder, BA,CPA,CA June 7, 2018

#### GUESS WHO JUST CALLED?





#### WHAT DO THE FOLLOWING HAVE IN COMMON?

- iPod/Conduit Law
- iPhone/Caravel Law
- Facebook/Axiom Law
- Netflix/Riverview Law
- Uber/LegalZoom
- Google / Keystone Law



Change Making Choices Increasing the odds of success



#### Porter's 5 Competitive Forces That Shape Strategy



S

R

0

#### WHAT DO THESE LAW FIRMS HAVE IN COMMON?



#### WHAT DO THESE COMPANIES HAVE IN COMMON?



#### SO, WHAT DO WE NEED TO KNOW?

The Man Who Invented Management Consulting

### "every organization must prepare for the abandonment of everything it does"

Peter Drucker, Consultant



#### WHO WOULD HAVE THOUGHT?



R

S

S

Average company lifespan on S&P 500 Index (in years)

#### WHO WOULD HAVE THOUGHT?



#### DISRUPTION

"Upstarts will capture new and low-end customers and then gradually move upmarket to pick off higher end customers from incumbents"

> Clayton Christensen, Harvard Business Review



#### WHAT DO YOU SEE INSIDE THE CIRCLE?





#### WHAT DON'T YOU SEE NOW?





#### STRUCTURAL CHANGE



#### ANATOMY OF INDUSTRY DISRUPTION



"You cannot always control what goes on outside. But you can always control what goes on i