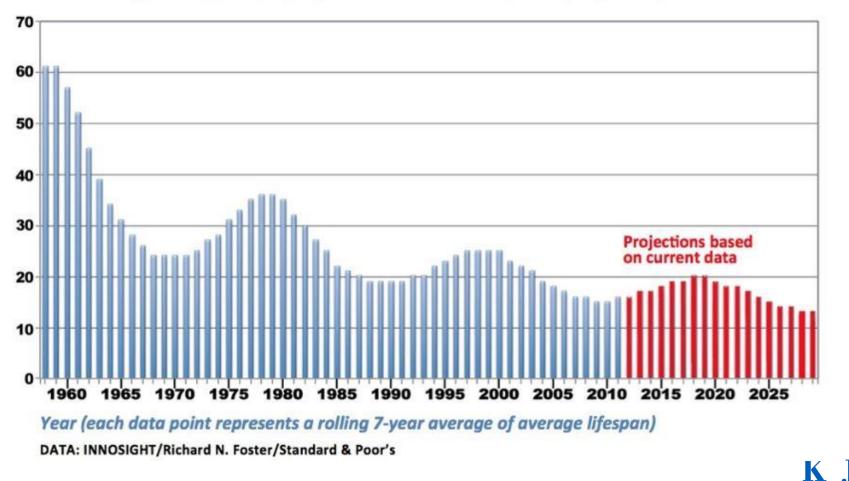

#### WHO WOULD HAVE THOUGHT?

R

S

S

Average company lifespan on S&P 500 Index (in years)

#### WHO WOULD HAVE THOUGHT?