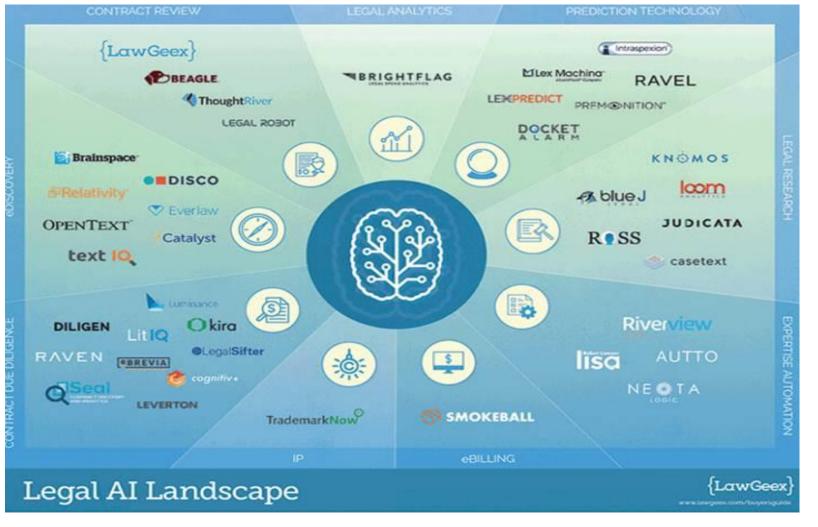

#### LEGAL AI LANDSCAPE

"The world's most successful companies turn to Axiom for innovative solutions that solve real business challenges. See why more than half of the Fortune 100 use Axiom to deliver better legal work."