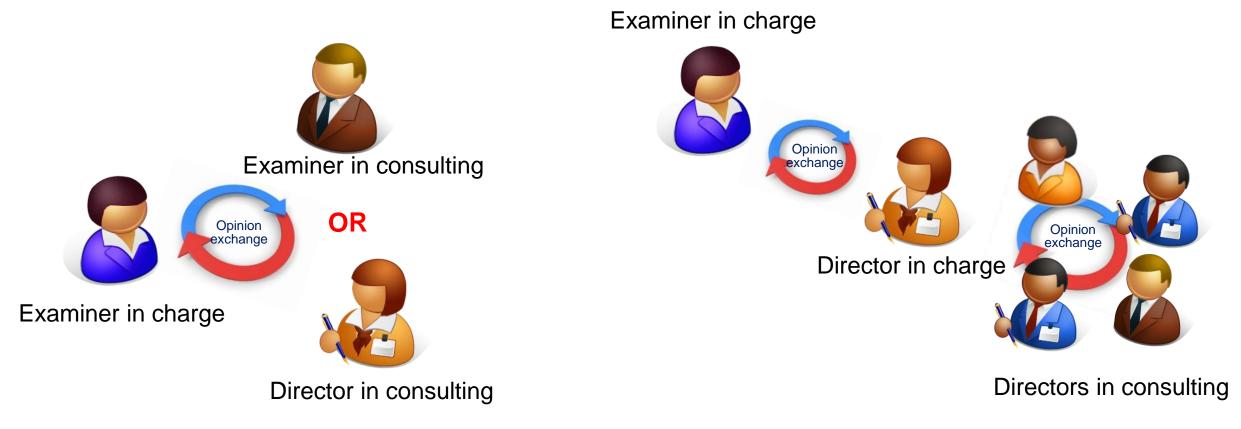

### Consultations

Examiners have consultations with other examiners or directors in order to reduce disparities in terms of examination decisions and conduct appropriate examinations.