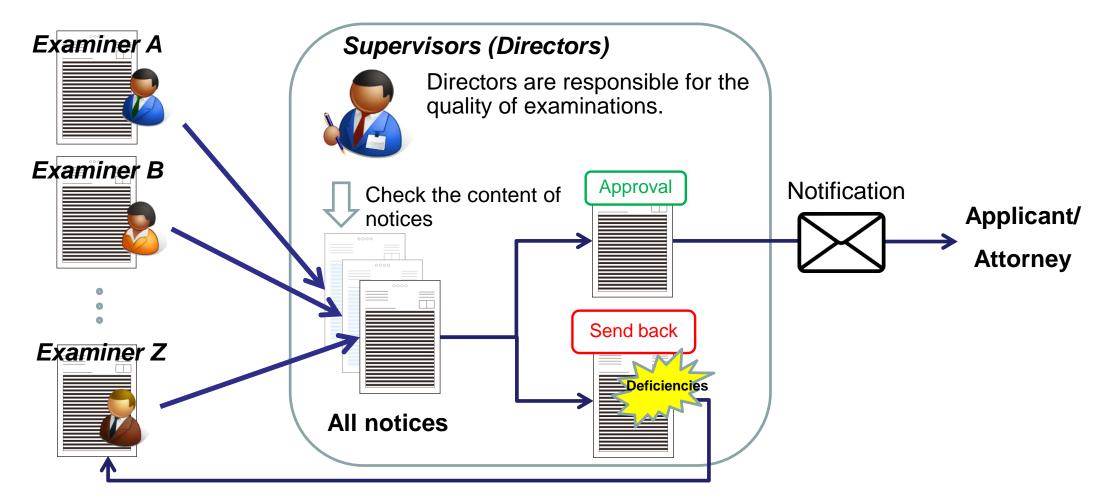

#### Quality checks and approvals by directors

Substantive and formality checks on examinations by Directors by checking <u>all notices</u> prepared by examiners