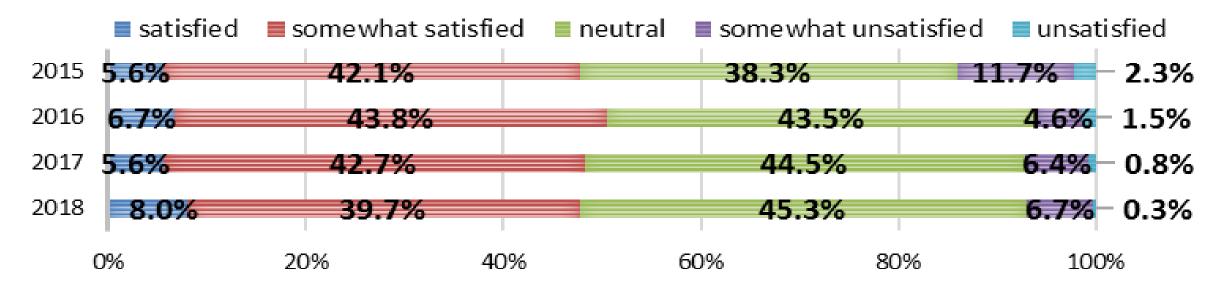

### Results of the User Satisfaction Survey (FY 2018)

- ➤ The percentage of "Average" or higher was 93.0%.
- > The combined percentage for "Satisfied" and "Somewhat Satisfied" reached 47.7%.