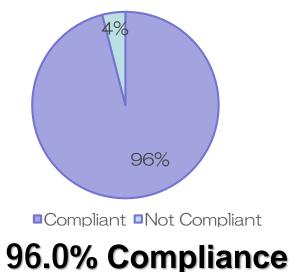

## **Results of the Quality Audits (FY 2018)**

<Number of Sample Checks>

Decisions to refuse: 1,500Decisions to grant: 1,500

Results of Sample Checks on

Decisions to Refuse Registration

Results of Sample Checks on Decisions to Register Trademarks