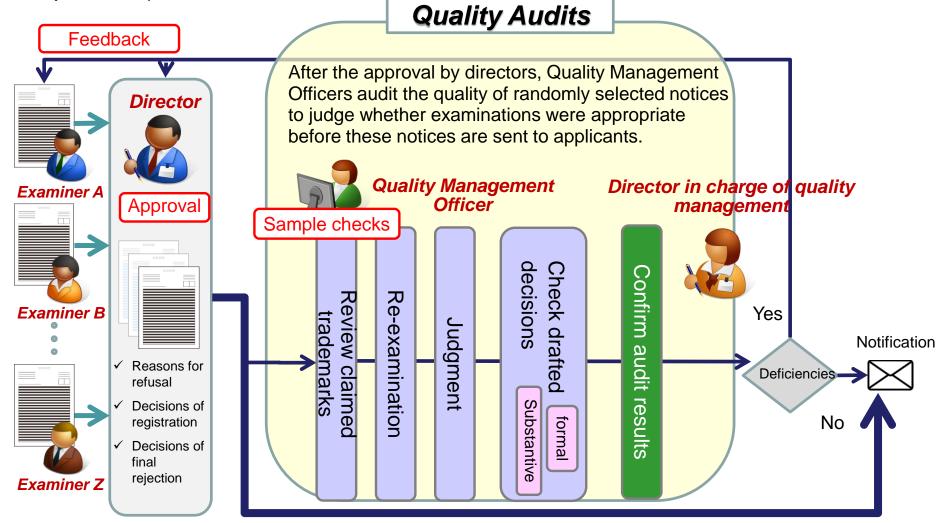

## **Quality Audits**

Review the quality of examinations based on sample checks (to verify the quality of the entire examination process)

### **Quality Audits**

#### Quality checks and approvals by directors

Substantive and formality checks on examinations by Directors by checking <u>all notices</u> prepared by examiners