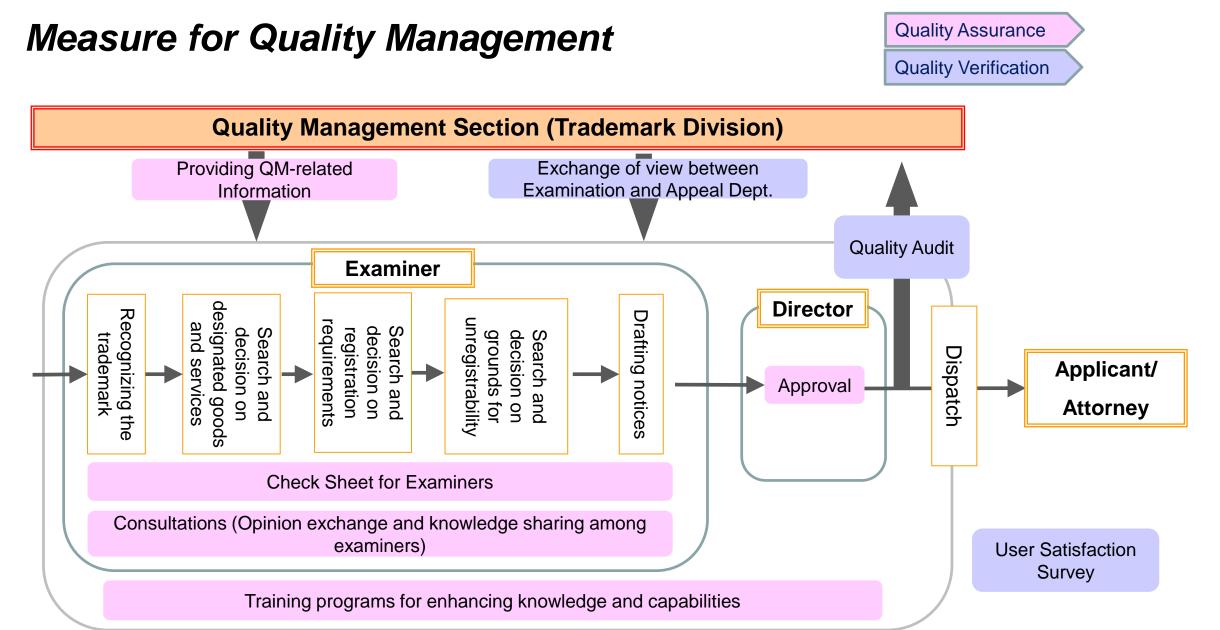

#### Key Measures for JPO's Quality Management of Examinations

Initiatives to enhance the examination quality: Quality assurance

- ✓ Quality checks and approvals by directors
- ✓ Consultations (Opinion exchange and knowledge sharing among examiners)
- ✓ Check Sheets for examiners

> Initiatives to verify the examination quality: Quality verification

- Quality Audits (based on sample checks)
- ✓ User Satisfaction Survey
- ✓ Opinion Exchange with Trial and Appeal Department

#### Quality checks and approvals by directors

Substantive and formality checks on examinations by Directors by checking <u>all notices</u> prepared by examiners

### Consultations

Examiners have consultations with other examiners or directors in order to reduce disparities in terms of examination decisions and conduct appropriate examinations.

#### **Check Sheets**

| 閲覧制限 化学審査室 担当審査官コード <u>1234</u> 出願番号 商願 2019- <u>012345</u>                                                                                                                                                                                                                                                                                                                                                                                                                                                                                                                                                                                                                                                                                                                                                                                                                                                                                                                                                                       |                         |                                          |                                   |                                                  |
|-----------------------------------------------------------------------------------------------------------------------------------------------------------------------------------------------------------------------------------------------------------------------------------------------------------------------------------------------------------------------------------------------------------------------------------------------------------------------------------------------------------------------------------------------------------------------------------------------------------------------------------------------------------------------------------------------------------------------------------------------------------------------------------------------------------------------------------------------------------------------------------------------------------------------------------------------------------------------------------------------------------------------------------|-------------------------|------------------------------------------|-----------------------------------|--------------------------------------------------|
| <ul> <li>              優先権 □ 有 分割 □ 有          </li> <li>             귀行物提出 □ 有 (□ フィードバック希望有)         </li> <li>             都査メモ □ 有 (□ 分類管理室からの連絡で特段問題無)      </li> </ul>                                                                                                                                                                                                                                                                                                                                                                                                                                                                                                                                                                                                                                                                                                                                                                                                                                                      | Special mention         | Has priority been claimed?               | Is this a divisional application? | Did third-parties provide information?           |
| <サーチ、判断過程>         商品・役務 <u>口 再ボタン</u> <u>□</u> 適切な類似群付与□ 管理テーブル確認(管ボタン)         □ インターネット検索       □ -PlatPat 出願人検索       □ 部門長確認済み()         □ 寄査上の取扱いの確認       •6条       □適用有(6-)       □ マッチアンマッチ画面での指定         •3条柱       適用有口広範な指定       □法令上の制限       □ 小売等役務         使用証明蓄積確認(□ 蓄積無       □ 全て解消       □ 未解消部分有)       □ 使用意思有         商 標       ① 50%・検索用商振の確認 O(□一検索 O インターネット O 新聞記事情報検索       ○ サーチレポート       □ 地理的表示(GI)検索(ボータルサイト)       □ 文献       □ 品種登録検索         • 3条 ①適用有 (3-1-3)       •       •       ・       ●       ●       ●         • 4条       □適用有 (4-1-)       ○       ○       ●       ●       ●         • (4-1-11) 商用複及び商品・役務の類否、権利者、遡及/満了日の確認/書換をしていない登録商標       ○       ●       ●       ●         • (4-1-11) 商標及び商品・役務の類否、権利者、遡及/満了日の確認/書換をしていない登録商標       ○       ●       ●       ●         • 定意案件該当性有       □ 公共・政治等関連(3-1-3、4-1-6/7/10/15、)       ●       ●       ●         • 要上の人物名 (4-1-7)       ○       ●       ●       ●       ●         • この他の表目案件()       ●       ●       ●       ●       ● |                         | Goods & services                         |                                   |                                                  |
|                                                                                                                                                                                                                                                                                                                                                                                                                                                                                                                                                                                                                                                                                                                                                                                                                                                                                                                                                                                                                                   | Search                  | Are indications clear?                   |                                   | Has correct similarity group-code been assigned? |
|                                                                                                                                                                                                                                                                                                                                                                                                                                                                                                                                                                                                                                                                                                                                                                                                                                                                                                                                                                                                                                   | •                       | Trademarks                               |                                   |                                                  |
|                                                                                                                                                                                                                                                                                                                                                                                                                                                                                                                                                                                                                                                                                                                                                                                                                                                                                                                                                                                                                                   | Judgement<br>Process    | Phonetic searc                           | ch conducted?                     | Internet/newspaper search<br>conducted?          |
|                                                                                                                                                                                                                                                                                                                                                                                                                                                                                                                                                                                                                                                                                                                                                                                                                                                                                                                                                                                                                                   |                         | Search report checked?                   |                                   | Figurative search conducted?                     |
|                                                                                                                                                                                                                                                                                                                                                                                                                                                                                                                                                                                                                                                                                                                                                                                                                                                                                                                                                                                                                                   |                         | Any related appl                         | ication(s) exist?                 | Applicable legal clause<br>applied?              |
| 「拒絶理由通知<起案書の確認> ○ 辺 連絡先 □ 誤字・脱字 ① 商標の認定                                                                                                                                                                                                                                                                                                                                                                                                                                                                                                                                                                                                                                                                                                                                                                                                                                                                                                                                                                                           |                         | Contact Inform                           | motion filled?                    |                                                  |
| <ul> <li>□ 連絡先</li> <li>□ 連絡先</li> <li>□ 2 課客・脱字</li> <li>□ 6標の認定</li> <li>○ 1 2 確凡が理解できる文重で簡潔・平明に記載</li> <li>○ 1 2 個人が理解できる文重で簡潔・平明に記載</li> <li>○ (6 条、4-1-16 等) 補正案の提示</li> <li>□ (3 条+4-1-16) 16 号の適用範囲の明示</li> <li>○ (3 条)「普通に用いられる表示」認定</li> <li>○ (3 、4 条)具体的証左の提示 ※証左の提示は適切か(プログや本人の使用例は不適切)</li> </ul>                                                                                                                                                                                                                                                                                                                                                                                                                                                                                                                                                                                                                                                                                                                    | Details of<br>Notices   | Contact Information filled?              |                                   | Any typos?                                       |
|                                                                                                                                                                                                                                                                                                                                                                                                                                                                                                                                                                                                                                                                                                                                                                                                                                                                                                                                                                                                                                   |                         | Applicable legal clause been<br>applied? |                                   | All necessary explanations<br>provided?          |
| ◇ □ 登録查定(FA)                                                                                                                                                                                                                                                                                                                                                                                                                                                                                                                                                                                                                                                                                                                                                                                                                                                                                                                                                                                                                      |                         | Concise an<br>explan                     |                                   | Any amendment(s) proposed?                       |
| 決裁者記載欄(再起案を指示した場合は、シート左側の「決裁者再起案指示箇所欄」中、再起案理由に該当する箇所にチェックを入れ、<br>下配に具体的理由を記載してください。最終的に起案内容に変更が生じたか否かが分かるように記載してください。)                                                                                                                                                                                                                                                                                                                                                                                                                                                                                                                                                                                                                                                                                                                                                                                                                                                                                                            |                         |                                          |                                   |                                                  |
| 【FA】 3条(再調査・要検討・その他 条文:3-1- )→指示結果(当初の起案維持/起案内容変更)<br>4条(再調査・要検討・その他 条文:4-1- )→指示結果(当初の起案維持/起案内容変更)<br>6条(再調査・要検討・その他 条文:6- )→指示結果(当初の起案維持/起案内容変更)<br>その他(類説相違・仮知福き・観知訂正&文章修正・補正案指示・各種フラグ( )、(他: ))<br>→指示結果(当初の起案維持/起案内容変更)<br>決裁者                                                                                                                                                                                                                                                                                                                                                                                                                                                                                                                                                                                                                                                                                                                                                                                               | For use by<br>Directors | Request re-examination                   |                                   | Request further search                           |
|                                                                                                                                                                                                                                                                                                                                                                                                                                                                                                                                                                                                                                                                                                                                                                                                                                                                                                                                                                                                                                   |                         | Conclusion reached following the request |                                   |                                                  |