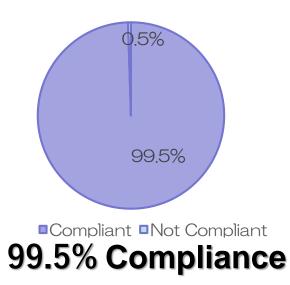

## **Results of the Quality Audits (FY 2018)**

<Number of Sample Checks>

Decisions to refuse: 1,500Decisions to grant: 1,500

Results of Sample Checks on

Decisions to Refuse Registration

Results of Sample Checks on Decisions to Register Trademarks