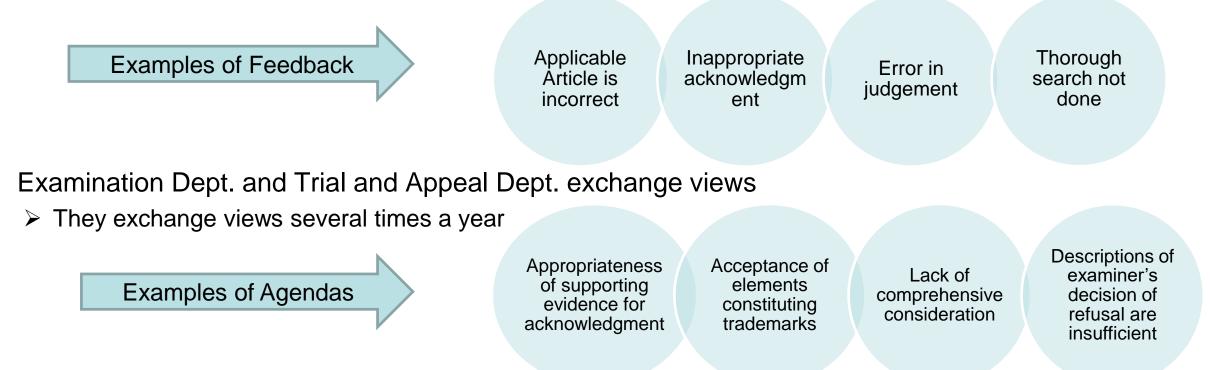

### **Opinion Exchange with Trial and Appeal Department**

- Feedback to the Examination Dept. on appeals against the examiner's decision of refusal
  - Feedback on the results of appeals against the examiner's decision of refusal case will be given to the Examination Dept.
  - > Examiners in charge will utilize the feedback for future examinations.
  - > It is possible to submit an opposing opinion about the feedback, if any.