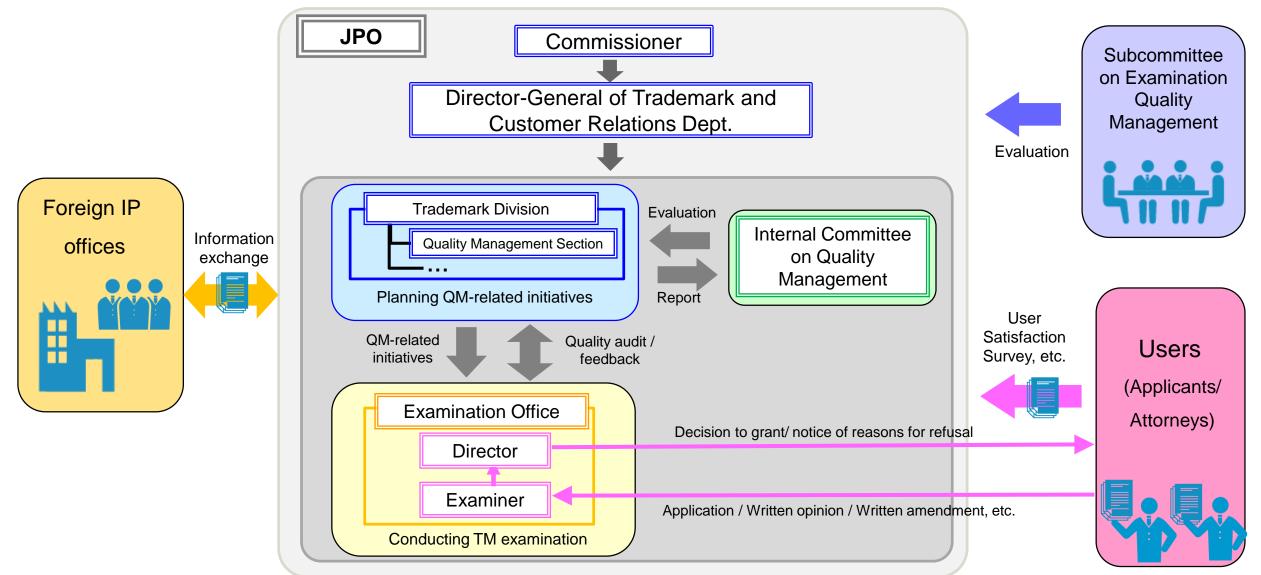

#### **Overview of Quality Management System**

2. Outline of Initiatives on Quality Management

#### Quality checks and approvals by directors

Substantive and formality checks on examinations by Directors by checking <u>all notices</u> prepared by examiners

### Consultations

Examiners have consultations with other examiners or directors in order to reduce disparities in terms of examination decisions and conduct appropriate examinations.

### **Opinion Exchange with Trial and Appeal Department**

- Feedback to the Examination Dept. on appeals against the examiner's decision of refusal
  - Feedback on the results of appeals against the examiner's decision of refusal case will be given to the Examination Dept.
  - > Examiners in charge will utilize the feedback for future examinations.
  - > It is possible to submit an opposing opinion about the feedback, if any.

### Subcommittee on Examination Quality Management

- The Subcommittee is composed of a broad range of experts including those from companies, in the legal profession, and with academic experience.
- The Subcommittee makes an objective evaluation and provides proposals for improvement, based on evaluating the JPO's state of implementation and status of quality management.